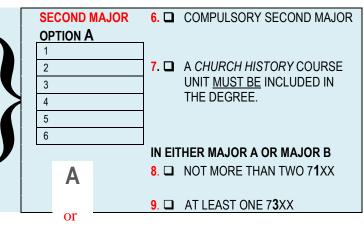

## **CHOOSE SECOND MAJOR: OPTION A or OPTION B**

S7102 INTRODUCTION TO CHRISTIAN SPIRITUALITY

|                             | 0/102 | INTRODUCTION TO CHRISTIAN SPIRITUALITY         |
|-----------------------------|-------|------------------------------------------------|
| CHRISTIAN LIFE AND MINISTRY | S7260 | PRAYER AND PRAYERFULNESS                       |
|                             | S7350 | CHRISTIAN SPIRITUAL WISDOM                     |
| ST                          | L7100 | INTRODUCTION TO CHRISTIAN WORSHIP              |
| ₩                           | L7200 | LITURGICAL RITES                               |
| Ĭ                           | L7220 | INTRODUCTION TO PREACHING                      |
|                             | C7249 | HUMAN DEVELOPMENT AND PASTORAL COUNSELLING     |
| Z                           | P7101 | INTRODUCTION TO PASTORAL THEOLOGY AND MINISTRY |
| ∢                           | P7235 | MAORI PASTORAL CARE                            |
| 出                           | P7282 | SUPERVISED MINISTRY 1                          |
| $\exists$                   | P7362 | CANON LAW AND THE SACRAMENTS                   |
| Z                           | P7363 | SELECTED THEMES IN CANON LAW                   |
| <u> </u>                    | P7376 | THE PSYCHOLOGY OF RELIGIOUS VOCATION           |
| <u>S</u>                    | E7100 | SOURCES AND PRINCIPLES OF CHRISTIAN ETHICS     |
| 쏲                           | E7200 | METHODS IN CHRISTIAN ETHICS                    |
| Ċ                           | E7345 | JUSTICE, HUMAN LIFE AND SOCIETY                |
|                             | E7346 | MARRIAGE, FAMILY AND SEXUAL ETHICS             |
|                             | E7350 | CHRISTIAN ANTHROPOLOGY AND BIOETHICS           |

| В                        |                                                  |
|--------------------------|--------------------------------------------------|
| SECOND MAJOR<br>OPTION B |                                                  |
| 1                        | 10. ☐ FOUR COURSE UNITS FROM                     |
| 2                        | CHRISTIAN LIFE AND MINISTRY                      |
| 3                        | MUST BE INCLUDED IN THE                          |
| 4                        | <b>DEGREE.</b> (IRRESPECTIVE OF THE              |
| 5                        | CHOSEN MAJORS)                                   |
| 6                        | 11.  MAJOR B REQUIRES 3                          |
|                          | COURSE UNITS TO BE FROM THE SAME SUB-DISCIPLINE. |