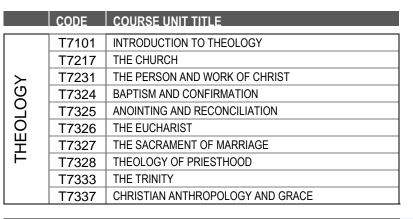

## Structure of Good Shepherd College BACHELOR OF THEOLOGY DEGREE

| RULES              | 1. 🗆         | TWO MAJORS REQUIRED                |
|--------------------|--------------|------------------------------------|
| FIRST MAJOR        | 2. 🗆         | COMPULSORY FIRST MAJOR IN THEOLOGY |
| <sup>1</sup> T7101 |              |                                    |
| <sup>2</sup> T7217 | 3. 🗆         | 24 COURSE UNITS IN DEGREE          |
| <sup>3</sup> T7231 |              |                                    |
| 4                  | IN TH        | IS MAJOR:                          |
| 5                  | 4. 🗆         | NOT MORE THAN TWO T71XX            |
| 6                  | <b>5</b> . □ | AT LEAST ONE T73XX                 |